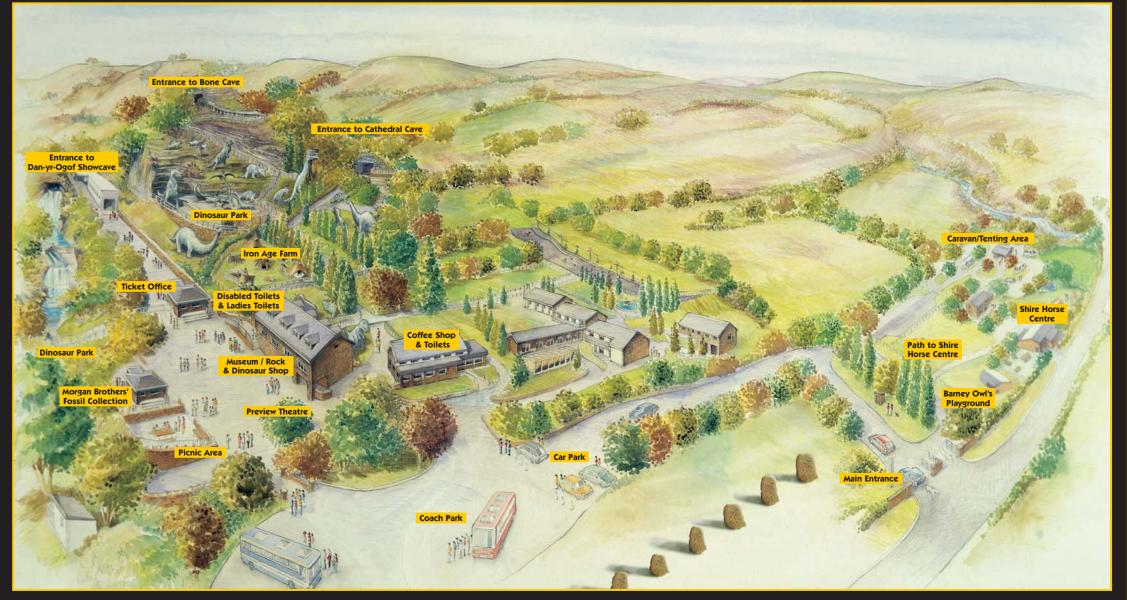

## Mr Morgan's Top Tips

## THE NATIONAL SHOWCAVES CENTRE —For wales —DAN-YR-OGOF

- Just starting your visit? Please go to Dan-yr-Ogof Showcave first.
- All the showcaves are self-guided; please listen to the audio commentary at the entrance before going into the cave.
- Fancy a break? Please exit via the ticket office turnstile or the museum. Don't worry, you can re-enter the same way by showing your ticket.
- Remember the Shire Horse Centre is included in your ticket. This is where the children's play areas are located.
- Pushchairs these can ONLY be taken into Cathedral Cave. At Dan-yr-Ogof please leave them under the covered area at the entrance, and for Bone Cave they must be left in the Dinosaur Park. Don't forget to pick up your pushchair on your way out!